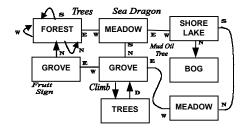

The best way to use this system is that, upon entering a location, you draw a line representing each possible exit and its location. Later you connect them to rooms as you continue your exploration.

The advantage is that you will not forget to explore an exit once you get past your initial probe. Another advantage of this system is that you never need redraw your map as you stick extra locations anywhere on your paper.

Also notice that on the forest the exits N, S, W are available, but that they all return to the forest! Note also that as additional locations were found off the swamp, the map was not redrawn. Instead, the locations were simply put where needed. And since we "climb tree" instead of going in a particular compass heading, we wrote that as directions to leave the swamp.

I hope you will find this an easy system to use. You should find that once you start using it, you will spend less time mapping or wandering around lost than you may have in the past! P.S. -Systems analyst may recognize this system as a modified H.I.P.O. diagram used to indicate program flow and control.